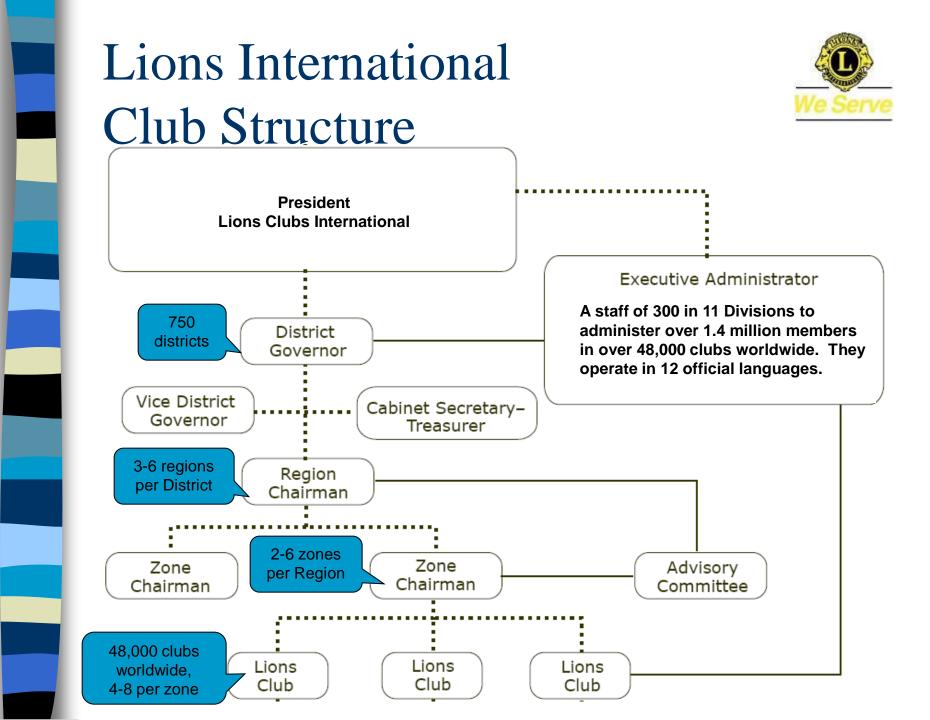

## Fayetteville Lions Club Year 2022-2023







# District 12S Organization

District 12-S Regions and Zones

#### Region I Zone A:

Gallatin Hendersonville Millersville Portland Springfield Westmoreland White House

## Region II

Zone C:

Brush Creek Carthage Gainesboro Hartsville Lafayette Lafayette Lioness Lions Red Boiling Springs Southside

#### Zone B:

Alexandria Lebanon Lebanon Noon Mt Juliet-West Wilson Watertown

## Zone D:

Auburntown McMinnville Rock Island Smithville Warren County Woodbury

## Region III

Zone E: Eagleville LaVergne Lascassus-Milton MTSU Campus Murfreesboro Murfreesboro Murfreesboro Downtown Barristers Murfreesboro Noon Murfreesboro Lioness Smyrna

## Zone F:

Bell Buckle Community Fayetteville Petersburg Shelbyville Shelbyville Liberty Wartrace

### Region IV

### **Zone G:** Lynchburg Manchester Tul