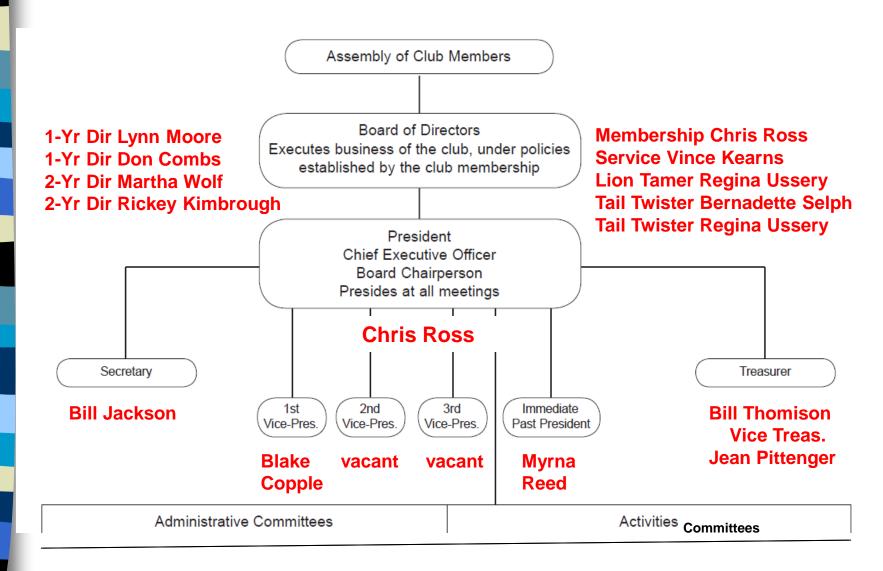

Springfield Westmoreland White House

## Region II

Zone C:

Brush Creek Carthage Gainesboro Hartsville Lafayette Lafayette Lioness Lions Red Boiling Springs Southside

#### Zone B:

Alexandria Lebanon Lebanon Noon Mt Juliet-West Wilson Watertown

## Zone D:

Auburntown McMinnville Rock Island Smithville Warren County Woodbury

## Region III

Zone E: Eagleville LaVergne Lascassus-Milton MTSU Campus Murfreesboro Murfreesboro Murfreesboro Downtown Barristers Murfreesboro Noon Murfreesboro Lioness Smyrna

## Zone F:

Bell Buckle Community Fayetteville Petersburg Shelbyville Shelbyville Liberty Wartrace

### Region IV

### **Zone G:** Lynchburg Manchester Tullahoma Tullahoma Downtown

Zone H:

Decherd Estell Springs Grundy County <u>Huntland</u> Winchester





# Standard Club Organization





## Fayetteville Club Committees