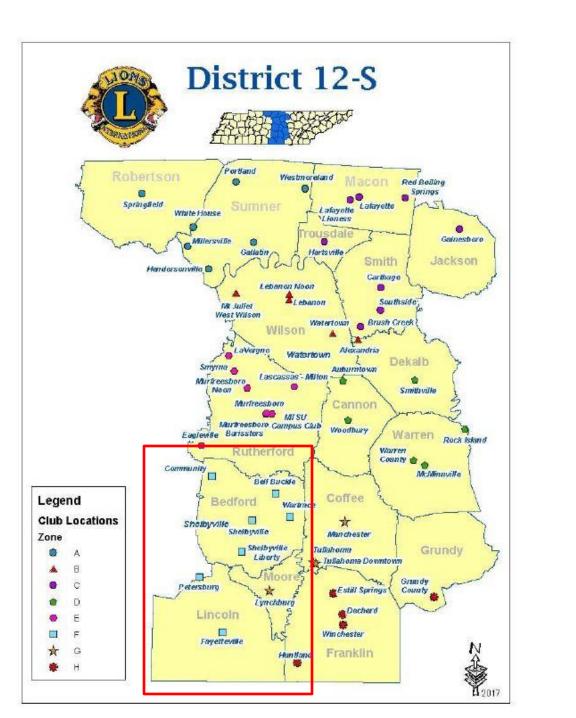

# District 12S Organization

District 12-S Regions and Zones

#### Region I Zone A:

Gallatin Hendersonville Millersville Portland Springfield Westmoreland White House

## Region II

Zone C:

Brush Creek Carthage Gainesboro Hartsville Lafayette Lafayette Lioness Lions Red Boiling Springs Southside

#### Zone B:

Alexandria Lebanon Lebanon Noon Mt Juliet-West Wilson Watertown

## Zone D:

Auburntown McMinnville Rock Island Smithville Warren County Woodbury

## Region III

Zone E: Eagleville LaVergne Lascassus-Milton MTSU Campus Murfreesboro Murfreesboro Murfreesboro Downtown Barristers Murfreesboro Noon Murfreesboro Lioness Smyrna

## Zone F:

Bell Buckle Community Fayetteville Petersburg Shelbyville Shelbyville Liberty Wartrace

### Region IV

### **Zone G:** Lynchburg Manchester Tullahoma Tullahoma Downtown

Zone H:

Decherd Estell Springs Grundy County <u>Huntland</u> Winchester