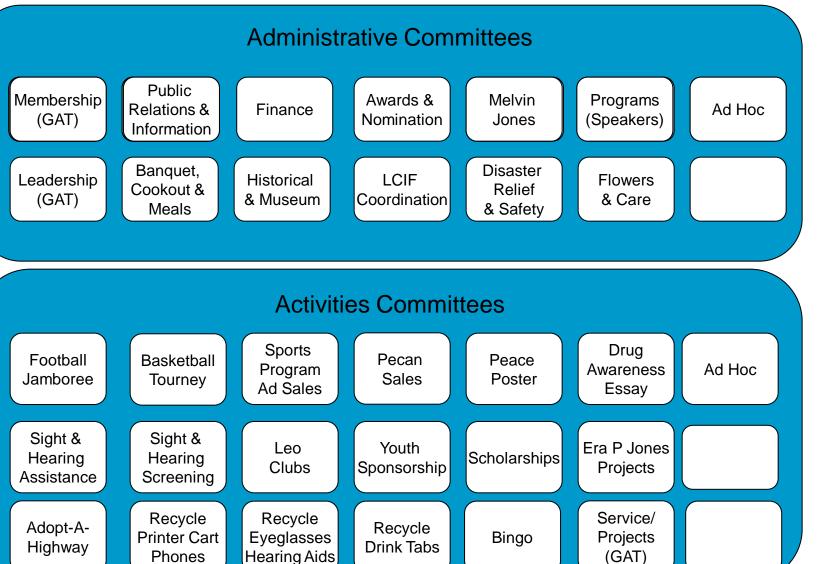

## Region II

Zone C:

Brush Creek Carthage Gainesboro Hartsville Lafayette Lafayette Lioness Lions Red Boiling Springs Southside

#### Zone B:

Alexandria Lebanon Lebanon Noon Mt Juliet-West Wilson Watertown

## Zone D:

Auburntown McMinnville Rock Island Smithville Warren County Woodbury

## Region III

Zone E: Eagleville LaVergne Lascassus-Milton MTSU Campus Murfreesboro Murfreesboro Murfreesboro Downtown Barristers Murfreesboro Noon Murfreesboro Lioness Smyrna

## Zone F:

Bell Buckle Community Fayetteville Petersburg Shelbyville Shelbyville Liberty Wartrace

### Region IV

### **Zone G:** Lynchburg Manchester Tullahoma Tullahoma Downtown

Zone H:

Decherd Estell Springs Grundy County <u>Huntland</u> Winchester





# Standard Club Organization





## Fayetteville Club Committees