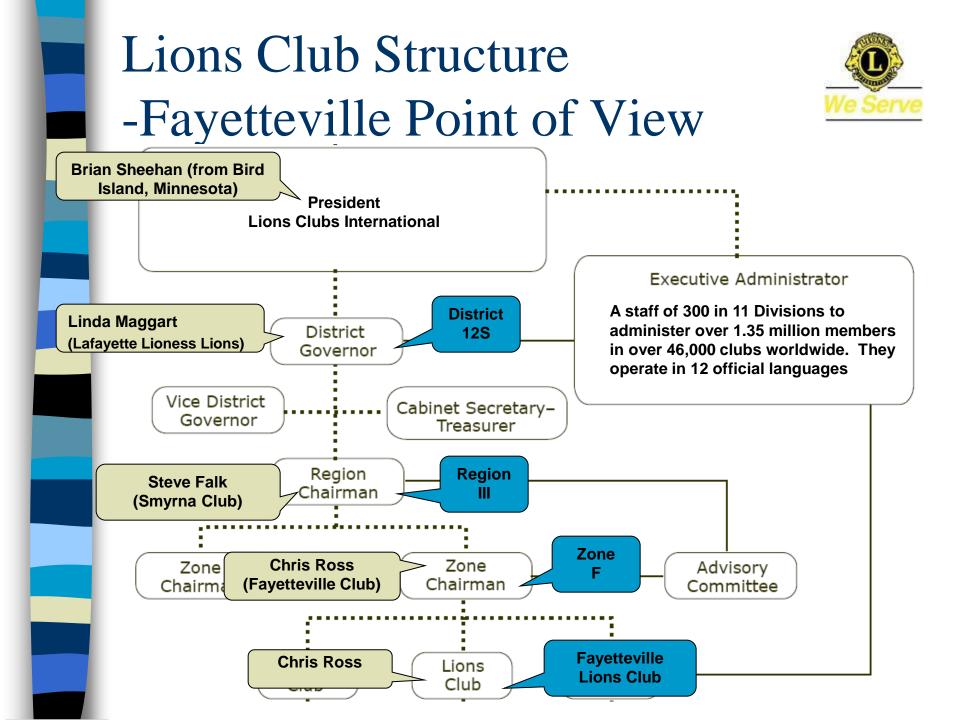

## Fayetteville Lions Club Year 2022-2023







# District 12S Organization

District 12-S Regions and Zones

#### Region I Zone A:

Gallatin Hendersonville Millersville Portland Springfield Westmoreland White House

## Region II

Zone C:

Brush Creek Carthage Gainesboro Hartsville Lafayette Lafayette Lioness Lions Red Boiling Springs Southside

#### Zone B:

Alexandria Lebanon Lebanon Noon Mt Juliet-West Wilson Watertown

## Zone D:

Auburntown McMinnville Rock Island Smithville Warren County Woodbury

## Region III

Zone E: Eagleville LaVergne Lascassus-Milton MTSU Campus Murfreesboro Murfreesboro Murfreesboro Downtown Barristers Murfreesboro Noon Murfreesboro Lioness Smyrna

## Zone F:

Bell Buckle Community Fayetteville Petersburg Shelbyville Shelbyville Liberty Wartrace

### Region IV

### **Zone G:** Lynchburg Manchester Tulla